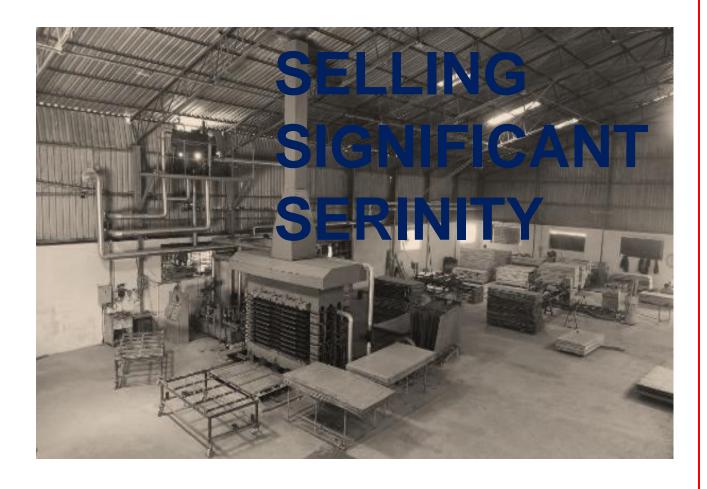

### **\*OUR INFRASTRUCTURE:**

- 120000 SQFT CONSTRUCTED SHED
- 5 ACRES OF TOTAL LAND
- FIRE FIGHTING SYSTEM
- STORE
- PROPER AREA FOR STOCK
- ALL-ROUND CCTV SURVEILLANCE
- PNEUMATIC SYSTEM
- 24\*7 DG BACKUP
- LOGISTICS SUPPORT
- 6 SEASONING CHAMBERS
- ADVANCED MACHINERY