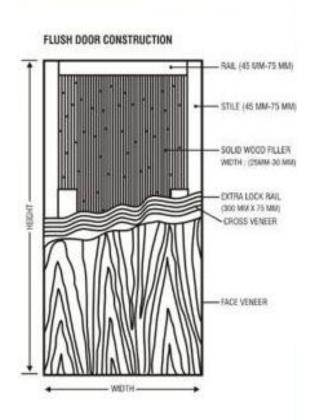

# 1. FLUSH DOOR: SANDWICH(IS:2202(PT-1)1999)

SANDWICH DOORS are the result of the innovation and dedication of our R&d Department. These Doors are constructed with 3mm HDHMR FACIA Skin on Both sides to provide a smoother finish. These doors provide the strength of normal flush doors and the finish of an HDHMR at once. We also provide an extra lock rail on both sides as extra support for modern technology locks. CNC Routing, DUCO, PU Paints are easily done in this segment for a smoother finish and high quality.

### \*Specifications:

| Thickness available    | 35mm to 45mm                                           |
|------------------------|--------------------------------------------------------|
| Size available         | Available in all standard sizes                        |
| Frame width            | 75mm                                                   |
| Lock rail width        | 75mm (both side)                                       |
| Adhesive for bonding   | PF resin as per BIS standards.                         |
| Density                | 800-850 kg/cm <sup>3</sup>                             |
| Moisture content       | 8-12%                                                  |
| Glue adhesion strength | Excellent                                              |
| Resistance to misuse   | Excellent                                              |
| Water-resistance test  | Confirms to IS:2202(pt-1) 1999                         |
| Warranty               | Any manufacturing defects as per warranty certificate. |
| IS STANDARDS           | IS:2202 (PT-1) 1999                                    |